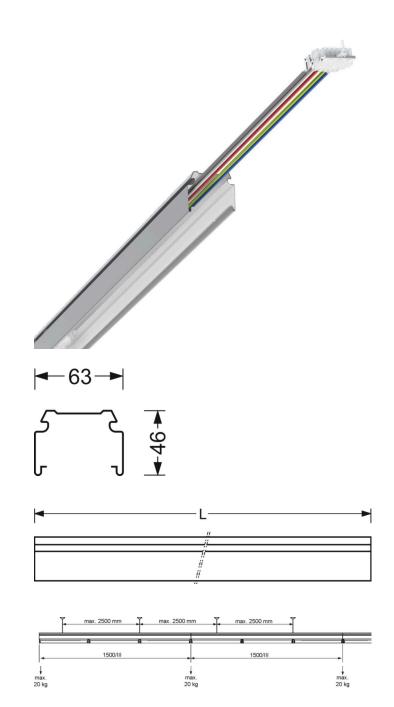

## **MECHANICS**

|                        | structure                                |  |  |
|------------------------|------------------------------------------|--|--|
| Type of installation   | Mounting rail system installation, Light |  |  |
| Weight (net)           | 1.75kg                                   |  |  |
| Dimensions (LxWxH/DxH) | 1535mm x 63mm x 46mm                     |  |  |
| Housing colour         | silver grey/white aluminium RAL 9006     |  |  |

### Dimensions

| DIFFICITIONS |         |        |  |
|--------------|---------|--------|--|
| L            | 1535 mm | Length |  |
| В            | 63 mm   | Width  |  |
| Н            | 46 mm   | Height |  |